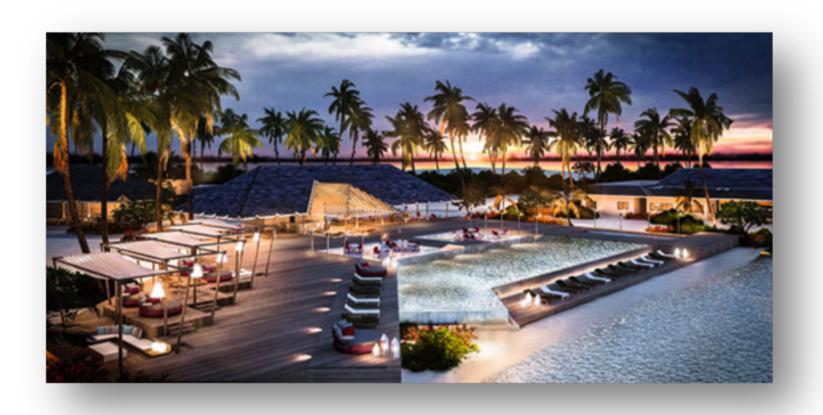

## **AMARI HAVODDA - MALDIVES**

An exclusive 120+ Villas Resort built on its own island and surrounded by beautiful beaches we have provided an extra low voltage (ELV) solution which in par with hotels motive of "Value for Money". The entire resort was provided with a Gigabit Ethernet Passive Optical Network for deploying services such as broadband internet, IP Telephony, IP TV and Wireless LAN. Products and solutions from world leading vendors such as HP, Planet, 3CX, Infostar, Juniper and Molex has been used for design and deployment of this state-of-the-art technology solution and integrated with Property Management System (PMS). The PMS and other application services are deployed on highly available VMware virtualization platform providing this remote, resort with a very reliable, fault resilient infrastructure